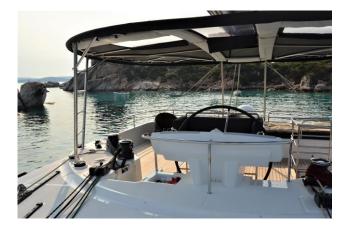

## **FLY BRIDGE**

The Fly bridge will allow you to observe the sea at 360, enjoying an aperitif or sunbathing.

In addition, it will allows you to see more closely the navigation and maneuvers, thanks to the proximity to the commands.