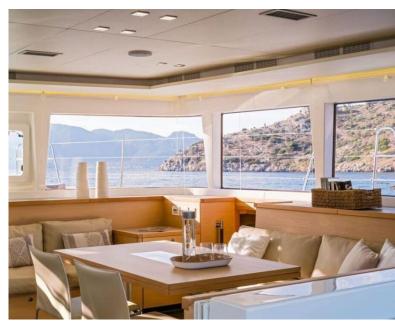

### **AFT DINETTE**

In the aft dinette we find a large table suitable for lunches and dinners, large seats and sunbathing.

For access to the sea in addition to the two transoms equipped with a ladder there is a lift of over three meters, suitable for descent into the water and as a beach.