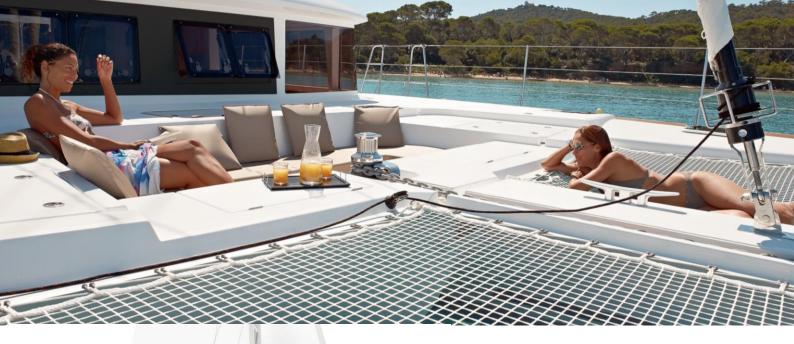

### FORWARD DINETTE

TAIPAN is equipped with a large bow dinette with ample sunbathing, which allows guests to enjoy the maximum of the large forward space.

The two large nets also allow you to fully observe the sea and experience it during navigation.

### **AFT DINETTE**

In the aft dinette we find a large table suitable for lunches and dinners, large seats and sunbathing.

For access to the sea in addition to the two transoms equipped with a ladder there is a lift of over three meters, suitable for descent into the water and as a beach.