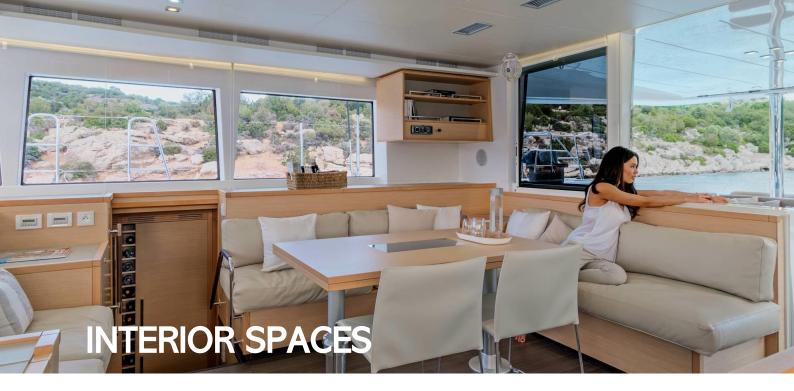

# CABINS

Equipped with 4 cabins reserved for guests plus 3 cabins reserved for the crew, Taipan stands out for the large spaces of the accommodations all equipped with television, air conditioning, safe box and private bathroom.

### **AFT DINETTE**

In the aft dinette we find a large table suitable for lunches and dinners, large seats and sunbathing.

For access to the sea in addition to the two transoms equipped with a ladder there is a lift of over three meters, suitable for descent into the water and as a beach.