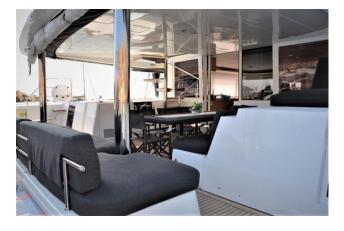

### **AFT DINETTE**

In the aft dinette we find a large table suitable for lunches and dinners, large seats and sunbathing.

For access to the sea in addition to the two transoms equipped with a ladder there is a lift of over three meters, suitable for descent into the water and as a beach.