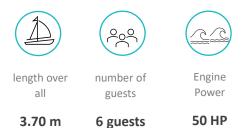

#### WATER TOYS

To better explore the wonders of Sardinia and Corsica, a 3.70 m tender with 50 hp engine, 2 SUP, snorkeling equipment and a Seabob F5s (extra) will be available on board.

# ON BOARD EQUIPMENT

- Air conditioning
- 14 Kw generator
- Mp3 Stereo
- 5 TV / DVD
- Tender 3,70 m / 50 Cv
- 2 SUP (included)
- Wakeboard
- Towable games
- Snorkeling equipment
- Seabob F5s (Extra)
- Hydraulic dashboard