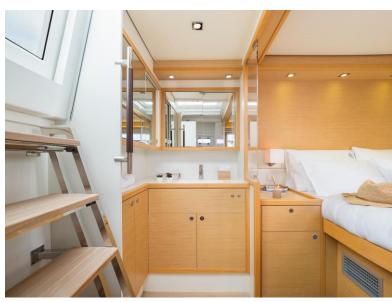

# CABINS

Equipped with 4 cabins reserved for guests plus 3 cabins reserved for the crew, Taipan stands out for the large spaces of the accommodations all equipped with television, air conditioning, safe box and private bathroom.