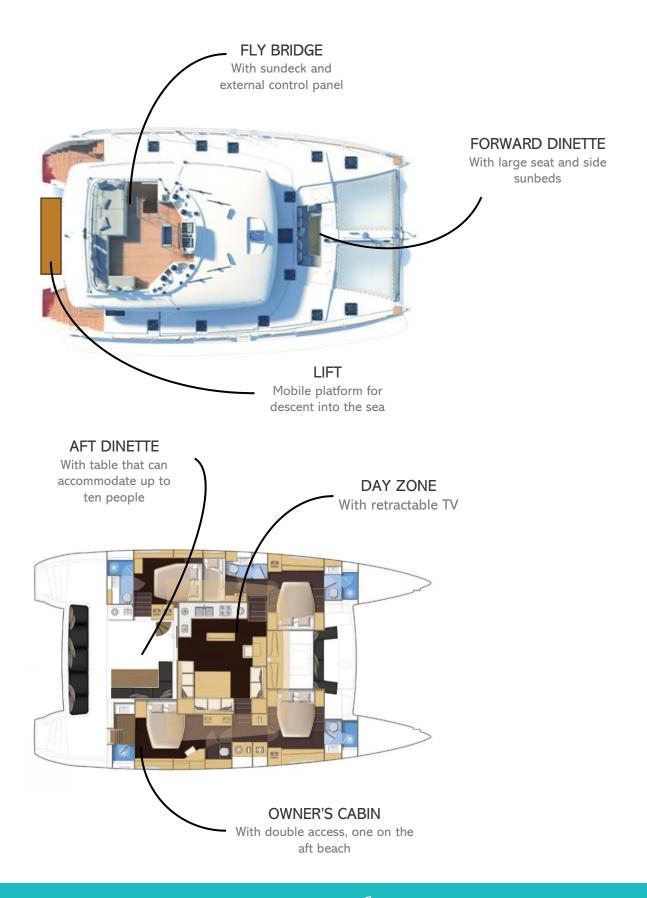

# LAYOUT

LAGOON 560 S2 - TAIPAN

### FORWARD DINETTE

TAIPAN is equipped with a large bow dinette with ample sunbathing, which allows guests to enjoy the maximum of the large forward space.

The two large nets also allow you to fully observe the sea and experience it during navigation.

### **AFT DINETTE**

In the aft dinette we find a large table suitable for lunches and dinners, large seats and sunbathing.

For access to the sea in addition to the two transoms equipped with a ladder there is a lift of over three meters, suitable for descent into the water and as a beach.

## **FLY BRIDGE**

The Fly bridge will allow you to observe the sea at 360, enjoying an aperitif or sunbathing.

In addition, it will allows you to see more closely the navigation and maneuvers, thanks to the proximity to the commands.