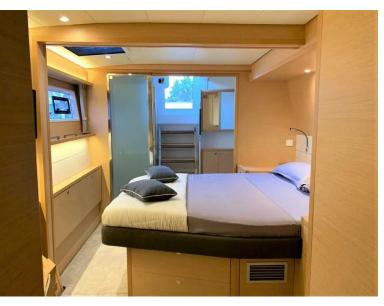

# CABINS

Equipped with 4 cabins reserved for guests plus 3 cabins reserved for the crew, Taipan stands out for the large spaces of the accommodations all equipped with television, air conditioning, safe box and private bathroom.