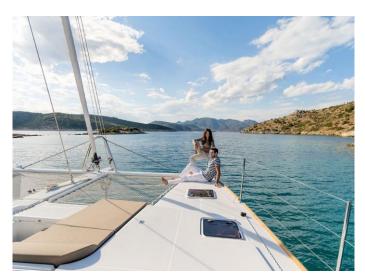

The large outdoor spaces allow you to fully enjoy the sea in total relax. The Fly bridge allows a  $360^{\circ}$  view of the surrounding environment.

### FORWARD DINETTE

TAIPAN is equipped with a large bow dinette with ample sunbathing, which allows guests to enjoy the maximum of the large forward space.

The two large nets also allow you to fully observe the sea and experience it during navigation.