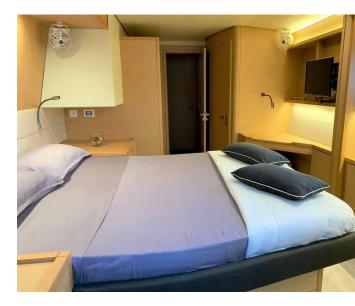

# CABINS

Equipped with 4 cabins reserved for guests plus 3 cabins reserved for the crew, Taipan stands out for the large spaces of the accommodations all equipped with television, air conditioning, safe box and private bathroom.