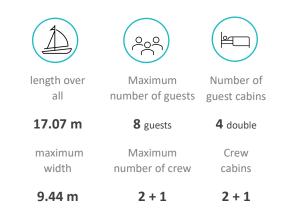

| Length       | 17,07 m           |
|--------------|-------------------|
| Width        | 9,44 m            |
| Draft        | 1,50 m            |
| Displacement | 30300,00 kg       |
| Sleeps       | 12; 10 + 2 (Crew) |
| Cabins       | 7; 5 + 2 (Crew)   |
| WC / Shower  | 7; 5 + 2 (Crew)   |
| Engine power | 2 x 110 Cv Yanmar |
| Fuel tank    | 1300,00 It Diesel |
| Water tank   | 960,00 It         |