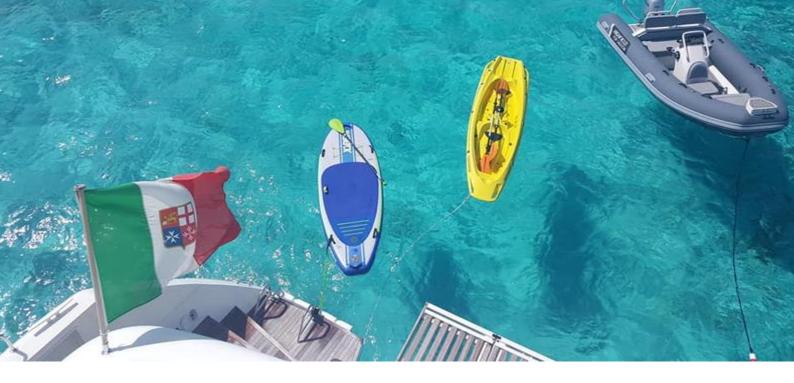

#### WATER TOYS

To better explore the wonders of Sardinia and Corsica, a 3.70 m tender with 50 hp engine, 2 SUP, snorkeling equipment and a Seabob F5s (extra) will be available on board.

# ON BOARD EQUIPMENT

- Air conditioning
- 14 Kw generator
- Mp3 Stereo
- 5 TV / DVD
- Tender 3,70 m / 50 Cv
- 2 SUP (included)
- Wakeboard
- Towable games
- Snorkeling equipment
- Seabob F5s (Extra)
- Hydraulic dashboard