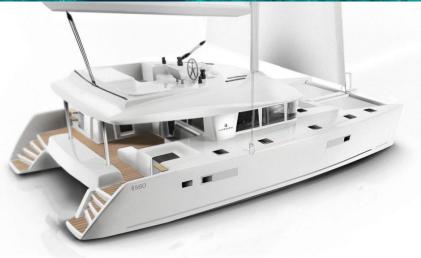

## **FLY BRIDGE**

The Fly bridge will allow you to observe the sea at 360, enjoying an aperitif or sunbathing.

In addition, it will allows you to see more closely the navigation and maneuvers, thanks to the proximity to the commands.

# LAYOUT

LAGOON 560 S2 - TAIPAN